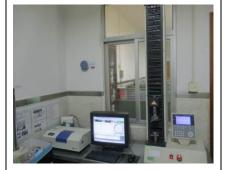

Report No.: 15874785\_P+T

| Rewinding Machine | N/A | N/A |
|-------------------|-----|-----|
|                   | N/A | N/A |

| 1.5 Testing Machinery |                   |          |                        |            |  |  |
|-----------------------|-------------------|----------|------------------------|------------|--|--|
| Machine Name          | Brand & Model No. | Quantity | Number of Year(s) Used | Condition  |  |  |
| Pull Force Tester     | KR-B              | 1        | 5                      | Acceptable |  |  |
| Viscometer            | NDJ-1             | 1        | 5                      | Acceptable |  |  |
| Lasting Adhesive      | LZY-S             | 1        | 5                      | Acceptable |  |  |
| Tester                | LZ1-3             | '        | 5                      | Acceptable |  |  |
| Peeling Force         | BLD-200S          | 1        | 5                      | Acceptable |  |  |
| Tester                | DLD-2003          | '        | J                      | Acceptable |  |  |
| WGW Tester            | Jingke            | 1        | 5                      | Acceptable |  |  |
| Pressure Tester       | N/A               | 1        | 5                      | Acceptable |  |  |

Pull Force Tester Viscometer Lasting Adhesive Tester

Peeling Force Tester WGW Tester Pressure Tester

| Report No:   | 15874785_P+T | Report Date:      | 13/Apr./2017 | Assessed By | Mark Wei |         |
|--------------|--------------|-------------------|--------------|-------------|----------|---------|
| CONFIDENTIAL |              | All Rights Reserv | red          |             | Page No: | 6 of 12 |