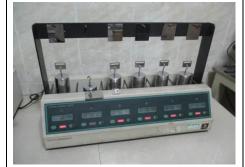

Report No.: 15874785\_P+T

| Rewinding Machine | N/A | N/A |
|-------------------|-----|-----|
|                   | N/A | N/A |

| 1.5 Testing Machinery |                   |          |                        |            |  |  |
|-----------------------|-------------------|----------|------------------------|------------|--|--|
| Machine Name          | Brand & Model No. | Quantity | Number of Year(s) Used | Condition  |  |  |
| Pull Force Tester     | KR-B              | 1        | 5                      | Acceptable |  |  |
| Viscometer            | NDJ-1             | 1        | 5                      | Acceptable |  |  |
| Lasting Adhesive      | LZY-S             | 1        | 5                      | Acceptable |  |  |
| Tester                | LZ1-3             | '        | 5                      | Acceptable |  |  |
| Peeling Force         | BLD-200S          | 1        | 5                      | Acceptable |  |  |
| Tester                | DLD-2003          | '        | J                      | Acceptable |  |  |
| WGW Tester            | Jingke            | 1        | 5                      | Acceptable |  |  |
| Pressure Tester       | N/A               | 1        | 5                      | Acceptable |  |  |

Pull Force Tester Viscometer Lasting Adhesive Tester

Peeling Force Tester WGW Tester Pressure Tester

| Report No:   | 15874785_P+T | Report Date:      | 13/Apr./2017 | Assessed By | Mark Wei |         |
|--------------|--------------|-------------------|--------------|-------------|----------|---------|
| CONFIDENTIAL |              | All Rights Reserv | red          |             | Page No: | 6 of 12 |