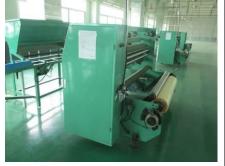

#### 1.4 Production Machinery

| Machine Name                 | Brand & Model No. | Quantity | Number of Year(s) Used | Condition  |
|------------------------------|-------------------|----------|------------------------|------------|
| Fully Automatic Casting Film | N/A               | 6        | 1                      | Good       |
| Production Line              | VC 540447         |          |                        |            |
| Film Slitting Machine        | YS-F13117,        | 25       | 2                      | Acceptable |
| Automotic Continu Film       | YS-F1306          |          |                        |            |
| Automatic Casting Film       | N/A               | 1        | 1                      | Good       |
| Production Line              |                   |          |                        |            |
| Rewinding Machine            | Banshi            | 29       | 8                      | Acceptable |

Fully Automatic Casting Film Production Line

| 1 |
|---|
|   |
|   |
|   |

| Report No: | 15874785_P+T | Report Date:      | 13/Apr./2017 | Assessed By | Mark Wei |         |
|------------|--------------|-------------------|--------------|-------------|----------|---------|
| CONFIDENTI | 4 <i>L</i>   | All Rights Reserv | red          |             | Page No: | 5 of 12 |