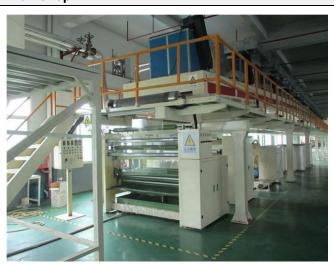

# **Section 5: Production Capacity**

| Production Capacity                          |                                                |          |               |                 |     |        |                            |                |  |  |
|----------------------------------------------|------------------------------------------------|----------|---------------|-----------------|-----|--------|----------------------------|----------------|--|--|
| 5.1 Annual Produc                            | 5.1 Annual Production Capacity (Previous Year) |          |               |                 |     |        |                            |                |  |  |
| LLDPE Stretch Film:                          | 321,00                                         | 00 Rolls |               |                 |     |        |                            |                |  |  |
| 5.2 Production Cap                           | acity                                          |          |               |                 |     |        |                            |                |  |  |
| Product Na                                   | ame                                            |          | Production    | Line Capacity   | /   | Actual | Units Produced (           | Previous Year) |  |  |
| LLDPE Stretch Film                           |                                                |          | 108,000 Rolls | / Month         |     | 321,00 | 0 Rolls                    |                |  |  |
| 5.3 Production Mac                           | hinery                                         | ,        |               |                 |     |        |                            |                |  |  |
| Machine Name Brand & M                       |                                                |          | & Model No.   | Quantity        | Ν   | umber  | of Year(s) Used            | Condition      |  |  |
| Fully Automatic Cast<br>Film Production Line | -                                              | N/A      |               | 1               | 1   | 1      |                            | Good           |  |  |
| Film Slitting Machine                        | ;                                              | YS-F131  | 117, YS-F1306 | 8               | 2   |        |                            | Acceptable     |  |  |
| Automatic Casting F                          | Automatic Casting Film<br>Production Line      |          |               | 1               | 1   |        |                            | Good           |  |  |
| 5.4 Testing Machine                          | ery (N/                                        | A)       |               |                 |     |        |                            |                |  |  |
| Machine Name                                 | ;                                              | Brand    | & Model No.   | Quantity        | Ν   | umber  | of Year(s) Used            | Condition      |  |  |
| N/A                                          |                                                | N/A      |               | N/A             | N/A |        | N/A                        | N/A            |  |  |
| 5.5 Subcontractors (N/A)                     |                                                |          |               |                 |     |        |                            |                |  |  |
| Subcontractor<br>Name                        | Pro                                            | duct Sub | contracted    | Volume Supplied |     | ed     | Cooperation Period (Years) |                |  |  |
| N/A                                          |                                                | N/A      | 4             | N/A             |     |        | N//                        | 4              |  |  |